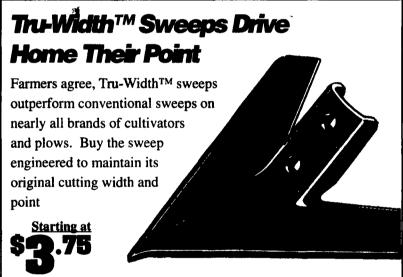

#### Truckload Savings On Tillage Tools for John Deere and Other Brands

We bought big so you save big...on disk blades, coulter blades, sweeps, shovels, chisels and bolt sets. And, choose our new Match Plus sweeps and shovels for other makes of tillage equipment.