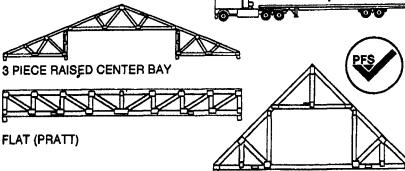

*Y ENSENIG'S* 

Top Chord Overhang

Bottom Chord

Slope

★ 6" K-STYLE SEAMLESS GUTTERS \* HALF ROUND GUTTERS
\* SOFFIT & FASCIA

MADE IN THE U.S.A.

**S66 - DOUBLE HOWE SCISSORS** 

Slope

DOUBLE CANTILEVER

VAULT

THE BLACK BEAR

SYSTEM

LARGE

ROOM ATTIC

★ VINYL & ALUMINUM SIDING

**FINK TRUSS** 

**FLOOR TRUSSES** 

Contact your nearest dealer or call

**BLACK BEAR** 

TRUSS CORP.

1-800-326-9689

✓ On-Site in a Few Days

- Crane Optional with Delivery
- Custom Built with MSR Lumber
- First Quality
- Reliable Schedule
- ✓ Competitive Prices
- Personal Service