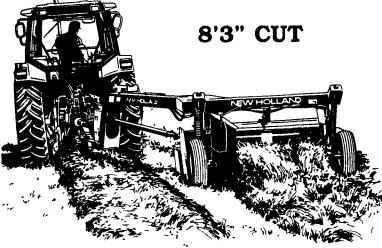

### **CUTS HEAVY CROPS WITHOUT HEAVY** HORSEPOWER

The Model 408 Discbine disc mower-conditioner cuts downed, tangled or wet hay fast — with only a 65-hp tractor. This five-disc machine transports small but works big.