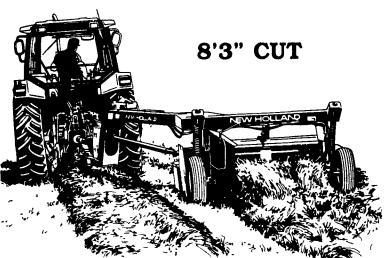

### **CUTS HEAVY CROPS WITHOUT HEAVY** HORSEPOWER

The Model 408 Discbine disc mower-conditioner cuts downed, tangled or wet hay fast — with only a 65-hp tractor. This five-disc machine transports small but works big.