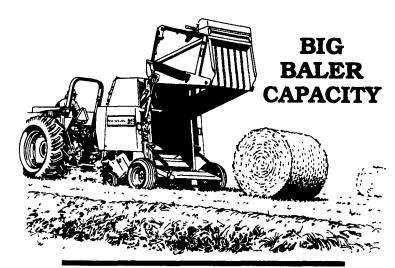

## **EASY-TO-HANDLE BALES**

The Model 640 makes easy-to-handle 4' x 5' bales, but has all the features New Holland designed into the bigger Roll-Belt™ balers.

- Exclusive Roll-Belt™ design
- Core formation in any crop
- High-capacity pickup
- Available in three versions