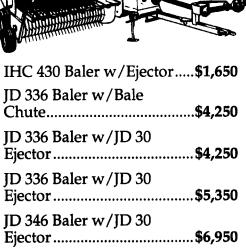

#### PRE SEASON SALE **Good Selection of Used Hay Equipment**

Plus Interest Til May 1 1994 NH 846 Round Baler.....\$5,500

ID 1209 9-Ft. Mower/ Conditioner......\$1,450 JD 1219 9-Ft. Mower/\_ Conditioner......\$5,250 NH 411 9-Ft. Discbine.....\$6,750 NH 489 9-Ft. Haybine.....\$6,950