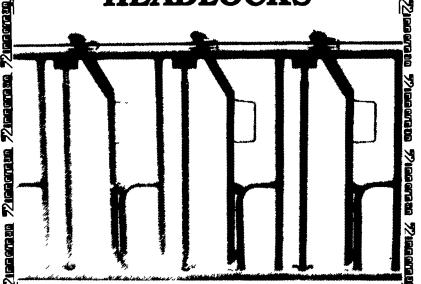

# **HEADLOCKS**

### THREE SIZES AVAILABLE TO MEET ALL YOUR CATTLE HANDLING NEEDS EXTRA HEAVY CONSTRUCTION FEATURES

- \* 1.9" O.D. High Yield Tube Top & Bottom Frame
- \* 1" structural pipe on verticals & locks
- \* All yokes lock on individual catches, no strain on control rod
- \* Yoke stabilizer on large sizes
- \* Unique design allows more head room
- \* Neck bar can be removed or adjusted without tools
- \* Neck bar can be removed of adjusted \* Individual lock on each yoke for holding one or more animals
  - No loose pins or parts to get lost in manure or drop in pit

Call or Write For Additional Information And Your Nearest Dealer

295 Woodcorner Rd. Lititz, PA 17543 1 Mile West of Ephrata PH: 717-738-7365

<u>72:000mmn 72:000mmn 72:000mmn 72:000mmn 72:000mmn </u>