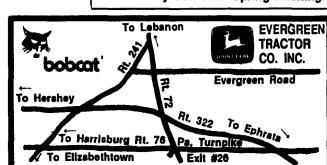

S

#### JD 8 Ft. 3 Pt. Rotary Hoe ..... JD 12 Ft. 3 Pt. Rot (5010)......\$950

**COMBINES & PICKERS:** 6620 Side Hill, turbo hydro, heater & air, monitor, spreader.

JD #343 3 Row 30" Corn Head....... JD 653 6 Row 30" Bean Head ......\$2,450 JD 13' Quick Tach Rigid Grain Head..... JD 444 4 Row Wide Corn Head......\$3,650

JD 213 Rigid Head For Side Hill ......... MF 410 Gas Combine w/Platform And 4 Row

Wide, Nice JD 4400 Dal. Combine, New Engine

**MISCELLANEOUS:** 

Transcraft 42' Drop Deck Trailer, Air Ride, Nice ..... Several Electric Golf Carts With Chargers. .... Each \$750 NH Corn Drag .. Small John Bean Orchard Sprayer...... ... . \$275

JD 145 Loader.

Doebler's Seed Corn and Alfalfa in Stock

..\$2,450

Get Ready For Your Spring Planting.

New Idea 244 Tandem Axle Spreader.....