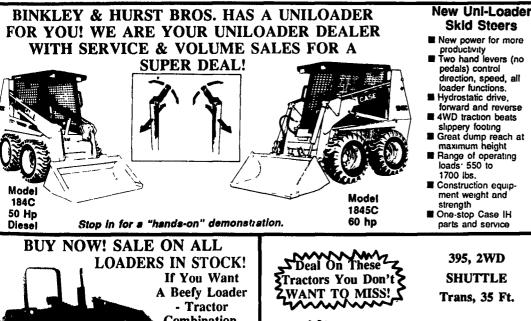

## Now Is The Time For A Good Deal! Also 7210 and 7220 155 HP Winter Deals

If You Haven't Driven A Case IH Maxxum Tractor From Binkley & Hurst, You Need To Now! Operate A 4 Wheel Drive With A Loader Coupled With The Backhoe Loader Style Shuttle Shift And You Have The Best

Snow Mover That A Farm Tractor Can Offer

Power Shuttle, Forward & Reverse is Standard Equipment on Every Maxxum Case IH Tractor and With This Feature You Have The Perfect Loader Combination/ Binkley & Hurst Bros. Has Loaders In Stock, Ready To Work! Buy The Best, The Only True Hyd. Reverser Industrial Design Available In Any Ag Tractor Today!

New Price Reduced 5250's In Stock 4x4 And 2 Wheel Drive Trade Up To A Super Deal Now! The New 520 Series MAXXUM<sup>®</sup>

This New Maxxum 5250 112 HP Tractor Is At Your Case IH Dealer -Binkley & Hurst Bros. Inc. - For You To Make A Deal Now

#### NOTICE! We Also Have Several Old Price Models In Stock:

5220 Cab A.H. 4 Wheel Drive, 80 HP

5220 ROPS 4 Wheel Drive, 80 HP, Power Shift

2,

5230 2WD Rops, Power Shift, 90 HP

5240 Models 100 HP In Stock

5250 Models 112 Plus HP

Get A Better Deal Now Before Spring. Winter Discounts Are Better And Binkley & Hurst Has A Good Deal Now, Let's Get Together!