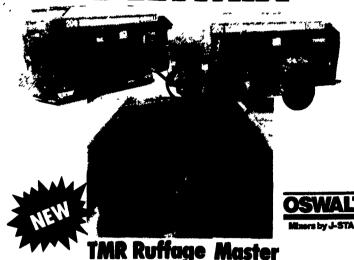

# **YOU JUST** N'T MATCH

These new Oswalt® four auger Model 200/250 mixers are designed to process and mix all feeds, including baled hay, into a fully-blended TMR...better than anyone!

The aggressive, notched, 20"-diameter, full-pitch, four auger mixing pattern, dual shear shelf design and exclusive, self-lubricating Tuff-Glide® liners help feed materials flow more freely, reducing horsepower requirements and virtually eliminating material hang-ups and dead spots.