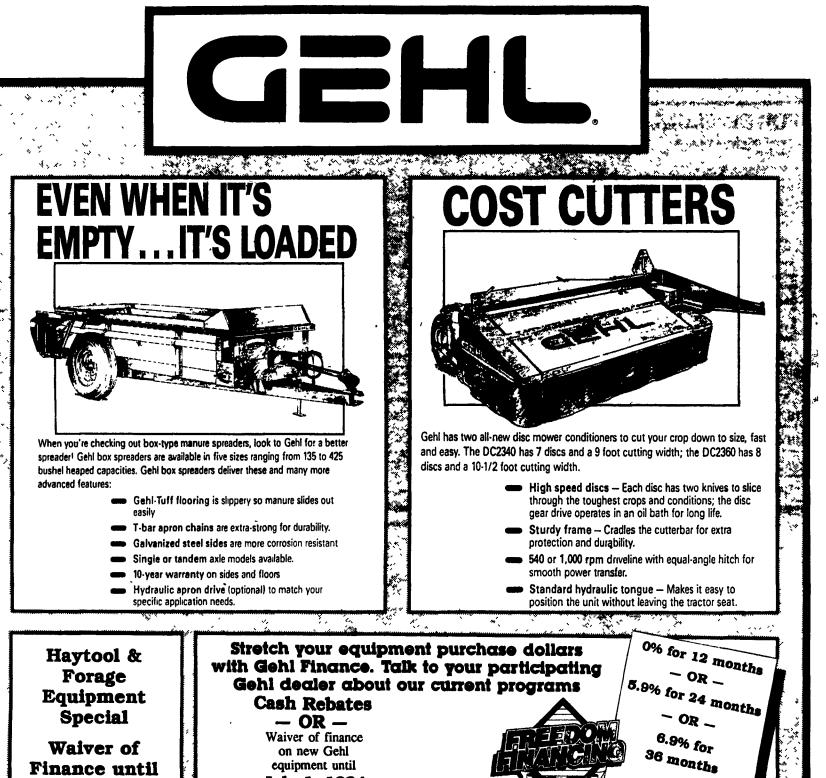

can deliver to sales. Ct. 203-564-2579.

Jacob sheep, 4 mon. old ewe, 2 yr. old ram, 4 yr. old wether, 4 mon. old Donset ewe. All \$200. Sch. Co. 717-682-3438.

New truck chains 8.25x20 thru 12x22.5 \$100 \$125 Husting snow plow hitch, male female \$500. Lanc. after 6 p.m.

717-684-5510. JD Mdl. 42 snow plow 2'x6' blade, angles \$#001 fits JD 1010, others, good cond. \$300. Cumb. Co.

609-455-2368. JD 530 NF, nice. JD 60 NF, nice, slide in camper \$150. Call days, NJ 908-359-5206

JD M w/cults \$1800, 1971 Ford truck 4 wheel as is \$300. Farmall Super A w cuits \$2500. 184 Int w/ mower cond. 3 pt. \$3000. Bucks Co. 215-598-7546. **Classic Victrie lineback** 

breeding bull calls avail-able. Marked beautifully and friendly, breeder pairs of Royal Palm turkeys. Flemington, NJ 908-782-5304.