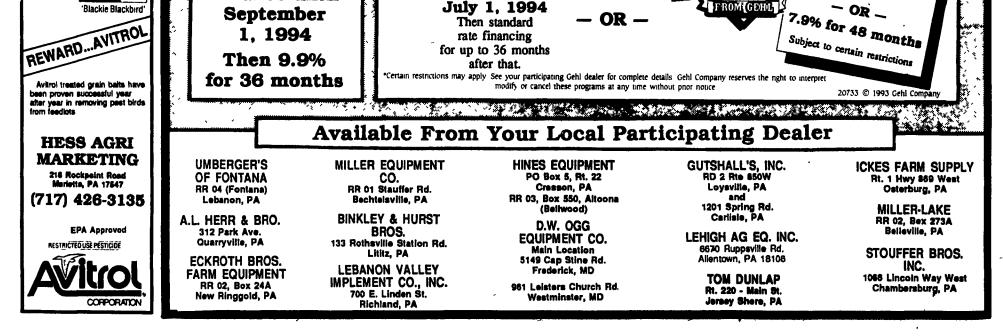

n deliver to sales. Ct. 203-564-2579.

Jacob sheep, 4 mon. old ewe, 2 yr. old ram, 4 yr. old wether, 4 mon. old Donset ewe. All \$200. Sch. Co. 717-682-3438.

New truck chains 8.25x20 thru 12x22.5 \$100 \$125 Husting snow plow hitch, male female \$500. Lanc. after 6 p.m.

717-684-5510. JD Mdl. 42 snow plow 2'x6' blade, angles \$#001 fits JD 1010, others, good cond. \$300. Cumb. Co.

609-455-2368. JD 530 NF, nice. JD 60 NF, nice, slide in camper \$150. Call days, NJ 908-359-5206

JD M w/cults \$1800, 1971 Ford truck 4 wheel as is \$300. Farmall Super A w cuits \$2500. 184 Int w/ mower cond. 3 pt. \$3000. Bucks Co. 215-598-7546. **Classic Victrie lineback** 

breeding bull calls avail-able. Marked beautifully and friendly, breeder pairs of Royal Palm turkeys. Flemington, NJ 908-782-5304.