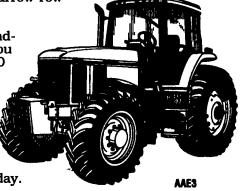

#### ALL-NEW 110-, 125-, AND 145-HP **JOHN DEERE** 7000 SERIES TRACTORS

- Outstanding visibility to front wheels and rear hitch.
- Improved steering performance with reduced drift and better turn ratio.
- Instant multi-function hydraulic response.

Optional Caster/Action™ MFWD turns tightly in narrow-row spacings.

Exclusive rack-andpinion axles let you set treads from 60 to 134 inches.

Up to 38 percent torque rise.

Check out an all-new 7600. 7700, or 7800 today.

#### AN ALL-NEW BREED OF POWER