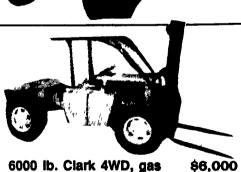

## HYMAN EQUIPMENT

BALTIMORE, MD. (410) 337-3570 Call Alan Hyman Anytime

6000 lb. Clark 4WD, gas

7000 Lb. Hyster, LPG, Sideshift, **Very Good** Condition \$5,000

**FORKLIFTS** 3,000 lb. Order Picker, Yale, 1901, 50 hrs, like new cond. \$12,000 6,000 Lb. Clark Pneumatic..... \$4,000 5,000 Lb. Hyster 1983 solid tire LPG, excellent cond.....