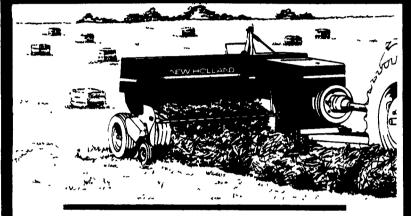

## **OUT-BALE'M ALL!**

The New Holland "575" square baler from Ford New Holland tops every baler in its class...for capacity, bale quality and reliability.

- · Revolutionary rotary feeding system. Mechanically simple, but unbeatable for hay handling.
- Exclusive Super-Sweep™ pickup gets all the hay.
- Heavy-duty materials in the bale case and plunger.
- Gear-driven knotters or twisters.
- Increased load capabilities handle extra capacity.

See us for the New Holland "575" square baler.