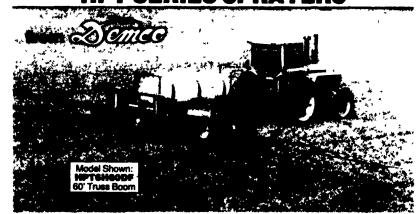

## 500 and 600 gallen TANDEM AXLE **HPT SERIES SPRAYERS**

## Reliable Sprayers

- ♦ 500 or 600 gallon elliptical polyethylene tank with baffle and deep sump for complete drainage.
- Jet agitation for thorough mixing and excellent chemical suspension.
- ▶ Large 16" fillwell with 4" center cap.
- ♦ Adjustable wheel spacings of 60", 70", or 80" centers. (120" optional)
- Walking tandem axle trailer with ground clearance settings of 23" or 29", three ton hubs and spindles and 15" x 10" wheels.
- Large front mounted step, platform, and safety rail for easy filling.
- ♦ Three section boom control.
- ♦ 21/2 gal. clean water tank for safety.
- Available with 28', 30', 40', 45' or 60' heavy duty truss booms with boom skids, 34" boom plumbing, and diaphram check nozzles. **DBFT** Flotation boom mount is standard on truss booms.

Available with 60' or 80' wheeled booms with 3/4" boom plumbing, diaphragm check nozzles, and 4.80x12" boom carrier wheels with built in suspension.

### Pump Packages

- ♦ Demco single or double piston pump with electric shut-off.
- ♦ Hypro belt driven centrifugal pump.
- ♦ Hypro gear driven centrifugal pump. ♦ Ace hydraulic driven centrifugal pump.