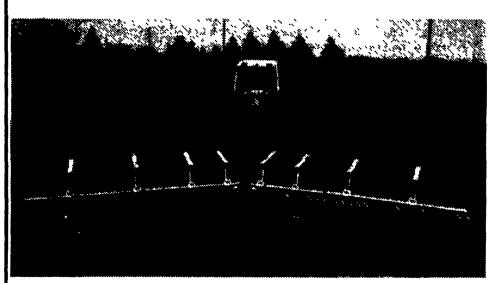

## MECHANICAL TRANSPLANTER MODEL 1000

For The Grower That Demands The "VERY FINEST"

The High Performance Model 1000

has increased planting speeds 20 to 30%.

SYSTEM is the only one of its kind available. This ground driven float wheel moves straight up and down (5-6") at two flotation points. This patented double floating action maintains correct ground contact at all times for both the drive wheel and rear packing wheels letting the units float independently no matter how many rows. No weight of any hitch, toolbar, or water tank is resting on the drive wheel to compact the soil. The wheel just smooths, firms and ideally prepares the soil providing accurate plant placement, proper depth control, and positive spacings from 6" and up in all soil conditions.