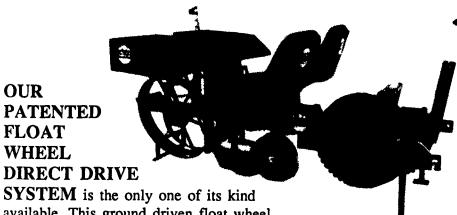

## MECHANICAL TRANSPLANTER MODEL 1000

For The Grower That Demands The "VERY FINEST"

The High Performance Model 1000

has increased planting speeds 20 to 30%.

SYSTEM is the only one of its kind available. This ground driven float wheel moves straight up and down (5-6") at two flotation points. This patented double floating action maintains correct ground contact at all times for both the drive wheel and rear packing wheels letting the units float independently no matter how many rows. No weight of any hitch, toolbar, or water tank is resting on the drive wheel to compact the soil. The wheel just smooths, firms and ideally prepares the soil providing accurate plant placement, proper depth control, and positive spacings from 6" and up in all soil conditions.

**OUR** 

**FLOAT** WHEEL

Telephone (717) 733-7951

HAMILTON EQUIPMENT, INC.

Wholesale Distributors

Ephrata, PA

Raphine, VA