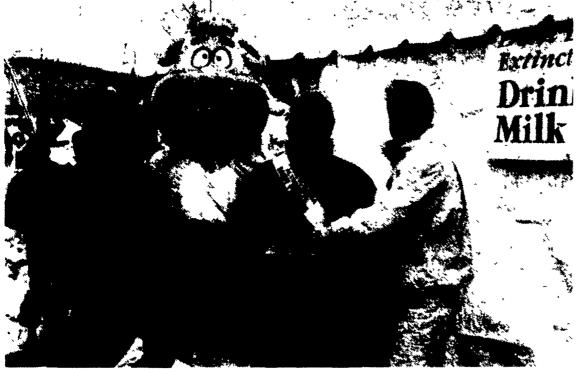

Skiers at Ski Roundtop enjoyed free hot chocolate made with milk compliments of Hershey Chocolate, Embassy Dairles and the Middle Atlantic Milk Marketing Association on Sunday, Jan. 30. Pennsylvania's Alternate State Dairy Princess, Marci Harnish (center) along with other dairy princesses and MAMMA's Molly Moo served nearly 140 galions of the delicious and nutritious treat.

Pennsylvania dairy princesses and Molly Moo take a break at Ski Roundtop recentiv after serving more than 3,000 servings of REAL hot chocolate made with milk to skiers. Pictured: (from left) Diane Myers, Cumberland County; Jessiyn Oberholtzer, Lancaster County; Jayanna Kopp, Dauphin County and Marci Harnish, Pennsylvania State Alternate. Hot chocolate was provided Hershey Chocolate, Embassy Dairles and the Middle Atlantic Milk Marketing Association.

## Molly Moo Treats Skiers To Real Hot Chocolate

TOWSON, Md. — Hershey Chocolate, Embassy Dairies, and the Middle Atlantic Milk Marketing Association are teaching skiers about the good taste of hot chocolate when made with milk by serving it to them free.