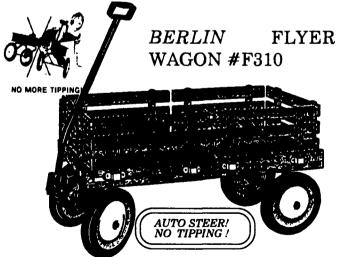

Our Discount Price: \$154.95!

#F310 BERLIN FLYER! The F310 wagon is similar in size and construction to the #400 above, but does NOT have balloon tires nor grease fittings and ball bearings. The AUTO STEER notipping front end; safety steering is an exclusive of Berlin. Wheel assembly doesn't extend past the front end!! Solid rubber tires are 10 x 1 1/2 size for a smooth ride; metal wheels, Grafoil bearings! Riveted stake pockets, Hardwood side racks and rails. Red and natural color. Size: 36 x 17 x9". Great for all kids 5 and older! Weight is 38 lbs.