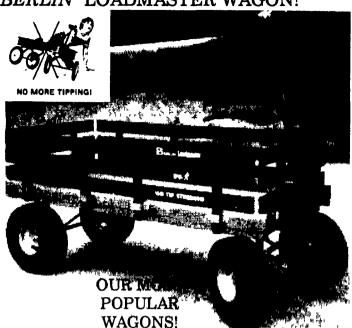

## **WAGONS FOR ALL AGES! MODEL #F600** BERLIN LOADMASTER WAGON!

WAGONS! #F600 BERLIN LOADMASTER WAGON! Our NEWEST \*\*F600 BERLIN LOADMASTER WAGON!\*\*Our NEWEST and BIGGEST Berlin WAGON EVER! A LARGER size, this wagon is 40 x 20 x 9"! Built for even BIGGER loads. This wagon has the famous Berlin AUTO STEER no-tipping front end safety steering! An exclusive of Berlin!! Wheel assembly does not extend past the front end!! Balloon (pneumatic) tires are 410 / 350 size for a smoother ride; metal wheels, ball bearings, grease fittings! Riveted stake pockets, Hardwood side racks and rails. Red and natural color. Weight is 60 lbs.

Our Discount Price: \$154.95!

#F310 BERLIN FLYER! The F310 wagon is similar in size and construction to the #400 above, but does NOT have balloon tires nor grease fittings and ball bearings. The AUTO STEER notipping front end; safety steering is an exclusive of Berlin. Wheel assembly doesn't extend past the front end!! Solid rubber tires are 10 x 1 1/2 size for a smooth ride; metal wheels, Grafoil bearings! Riveted stake pockets, Hardwood side racks and rails. Red and natural color. Size: 36 x 17 x9". Great for all kids 5 and older! Weight is 38 lbs.