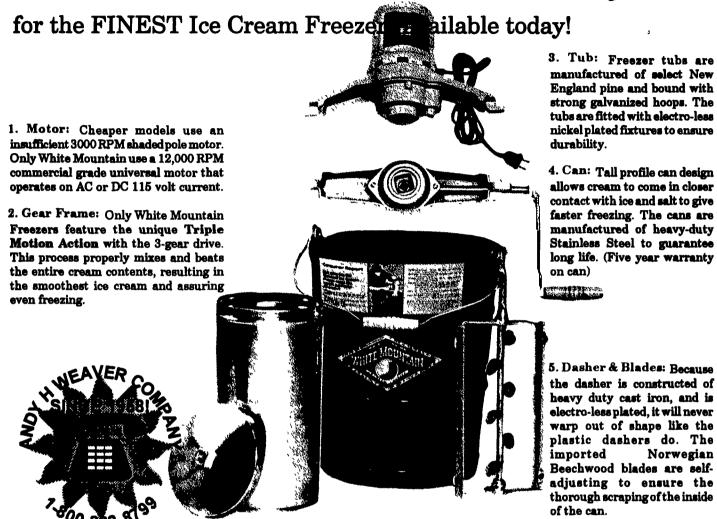

## White Mountain

Selected White Mountain PARTS - **Special Sale** All brand new parts - special purchase. Save up to 50% off the regular parts prices. The following on these selected items only.: Descriptions as noted above: Subject to current supplies on hand. CAN - 6 quart - Stainless Steel (5 year warr): **\$28.42** - SAVE \$10.00 off the regular parts price! CAN COVER - 4 or 6 quart: **\$18.74** - SAVE up to \$10.00 off the regular parts price! DASHER & BLADES 4 or 6 qt - Complete **\$29.90** - SAVE \$30.00 off the regular parts price! BLADES (scrapers) 6 qt only - Set of 2: **\$6.25** - SAVE \$5.00 off the regular parts price! GEARFRAME complete - 4 or 6 qt: **\$35.80** SAVE \$10.00 off the regular parts price!

TUB - 4 qt only - NEW STYLE ONLY - **\$30.96** - SAVE \$10.00 off the regular parts price! See next page for all other parts and prices.

01/19/94