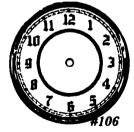

YOUR CHOICE: \$9.90!

6 to 19: \$8.90 each

20 ' c \$7.90 each

#106 Black numbers on WHITE Dial

#105 Black numbers/white & gold/black fancy dial

ALL HAVE: Solid Brass Bezel and dial plate back - Curved Glass Lens Complete with brass nails for mounting to your clock or as a replacem standard 6 1/4 diam. Made in Germany