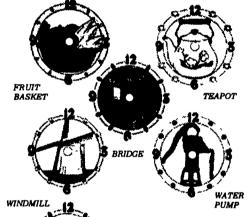

## KITCHEN SERIES

MIX OR MATCH THESE FOR BEST QUANTITY PRICE.

inged Bezel.

Size is the

\$2.25 each 1 to 9 10 to 49 - \$1.95 each 50 & up - \$1.75 each

WILDLIFE