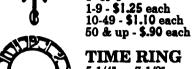

## NOT SHOWN:

Old English

Clock NUMBERS:

These are now available in 1/ 2" and in 3/4" size. Gold top. sticky back. All same prices as Arabic and Roman at left

CLOCK MAKING IS AS EASY AS 1 - 2 - 3 Prace the mevement shaft through the bask of a dial or either clack face. Patiew the general hand meunting in-structions below. A completed clock in MINUTES!