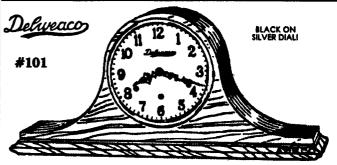

Our old standby TRIPLE CHIME Key Wind

TRIPLE PLAY CHIME CLOCK by DELWEACO 8 day keywind movement with Floating Balance (for ease or set-up and trouble operation!) and three different chimes! Lever on front allows you to select WESTMINSTER, WHITTINGTON, or ST. MICHAELS chimes. Chimes quarter, half, three-ST. MICHAELS chimes. Chimes quarter, half, three-quarter and full hour. After chimes in the full hour, it will strike the time. Also has shut-off. In beautiful hand rubbed Shaded Walnut finish case. Brushed silver dial, black hands and numbers. Brass bezel. Size: 19 3/4 X 9". German made. ONE YEAR GUARANTEE! Retail: \$350.00 #101

Our Discount Price: \$229.95!