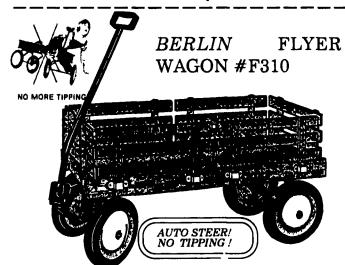

Our Discount Price: \$154.95!

#F310 BERLIN FLYER! The F310 wagon is similar in size and construction to the #400 above, but does NOT have balloon tires nor grease fittings and ball bearings. The AUTO STEER notipping front end; safety steering is an exclusive of Berlin. Wheel assembly doesn't extend past the front end!! Solid rubber tires are 10 x 1 1/2 size for a smooth ride; metal wheels, Grafoil bearings! Riveted stake pockets, Hardwood side racks and rails. Red and natural color. Size: 36 x 17 x9". Great for all kids 5 and older! Weight is 38 lbs.