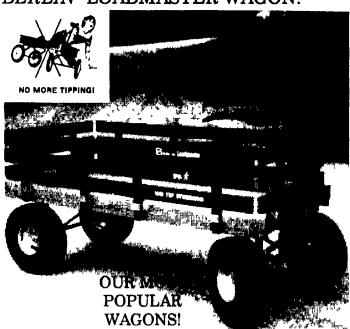

MODEL #F600 BERLIN LOADMASTER WAGON!

#F600 BERLIN LOADMASTER WAGON! Our NEWEST and BIGGEST Berlin WAGON EVER! A LARGER size, this wagon is 40 x 20 x 9"! Built for even BIGGER loads. This wagon has the famous Berlin AUTO STEER no-tipping front end safety steering! An exclusive of Berlin!! Wheel assembly does not extend past the front end!! Balloon (pneumatic) tires are 410 / 350 size for a smoother ride; metal wheels, ball bearings, greater fittings! Riveted stake pockets. Hardwood side racks and rails fittings! Riveted stake pockets, Hardwood side racks and rails. Red and natural color. Weight is 60 lbs.

Our Discount Price: \$154.95!

#F310 BERLIN FLYER! The F310 wagon is similar in size and construction to the #400 above, but does NOT have balloon tires nor grease fittings and ball bearings. The AUTO STEER notipping front end; safety steering is an exclusive of Berlin. Wheel assembly doesn't extend past the front end!! Solid rubber tires are 10 x 1 1/2 size for a smooth ride; metal wheels, Grafoil bearings! Riveted stake pockets, Hardwood side racks and rails. Red and natural color. Size: 36 x 17 x9". Great for all kids 5 and older! Weight is 38 lbs.