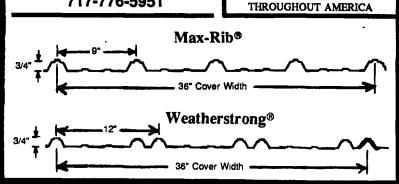

# LENWOO ETAL FORM 809 Glenwood Dr., Ephrete, PA 17522

FAX 717-733-9590 - 1-800-582-9956 - 717-738-4988

MANUFACTURERS OF METAL ROOFING AND SIDING PANELS

WITH CUT TO LENGTH LINE IN 36" WIDTH

29 Ga. Galvanized 26 Ga. Galvalume .024 Mill Finish Alum.

29 Ga. Painted 26 Ga. White

29 Ga. 304 Stainless Steel

24 Ga. Standing Seam Roofing

In Galvanized - Galvalume & Painted Commercial & Residential Panels

5 & 6" K-Style Alum. Seamless Gutters

- Pre-Hung Thermo Doors
- Agri Built Windows
- Ridgeolators
- Roofing Nails & Screws
- Sliding Door Track **Trolley & Hardware**
- Ridge Vents