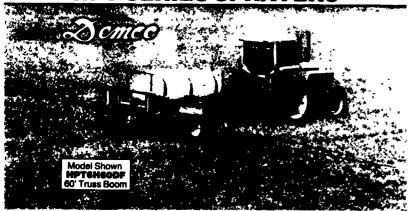

# 500 and 600 gailon TANDEM AXLE HPT SERIES SPRAYERS

### **Reliable Sprayers**

- ♦ 500 or 600 gallon elliptical polyethylene tank with baffle and deep sump for complete drainage.
- ♦ Jet agitation for thorough mixing and excellent chemical suspension.
- Large 16" fillwell with 4" center cap.
- Adjustable wheel spacings of 60", 70", or 80" centers. (120" optional)
- ♦ Walking tandem axle trailer with ground clearance settings of 23" or 29", three ton hubs and spindles and 15" x 10" wheels.
- Large front mounted step, platform, and safety rail for easy filling.
- ♦ Three section boom control.
- ♦ 21/2 gal. clean water tank for safety.
- ♠ Available with 28', 30', 40', 45' or 60' heavy duty truss booms with boom skids, ¾" boom plumbing, and diaphram check nozzles. **DBFT** Flotation boom mount is standard on truss booms.

Available with 60' or 80' wheeled booms with 34" boom plumbing, diaphragm check nozzles, and 4.80x12" boom carrier wheels with built in suspension.