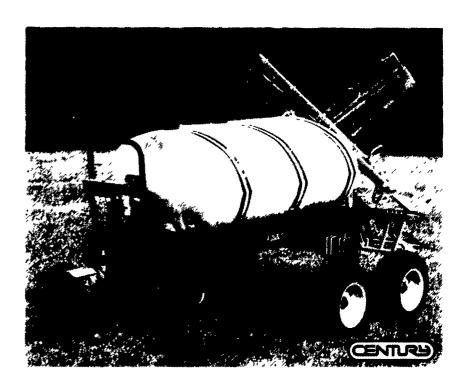

# 500 and 600 gailon TANDEM AXLE HPT SERIES SPRAYERS

### **Reliable Sprayers**

- ♦ 500 or 600 gallon elliptical polyethylene tank with baffle and deep sump for complete drainage.
- ♦ Jet agitation for thorough mixing and excellent chemical suspension.
- Large 16" fillwell with 4" center cap.
- Adjustable wheel spacings of 60", 70", or 80" centers. (120" optional)
- ♦ Walking tandem axle trailer with ground clearance settings of 23" or 29", three ton hubs and spindles and 15" x 10" wheels.
- Large front mounted step, platform, and safety rail for easy filling.
- ♦ Three section boom control.
- ♦ 21/2 gal. clean water tank for safety.
- ♠ Available with 28', 30', 40', 45' or 60' heavy duty truss booms with boom skids, ¾" boom plumbing, and diaphram check nozzles. **DBFT** Flotation boom mount is standard on truss booms.

Available with 60' or 80' wheeled booms with 34" boom plumbing, diaphragm check nozzles, and 4.80x12" boom carrier wheels with built in suspension.

#### **Pump Packages**

- Demco single or double piston pump with electric shut-off.
- Hypro belt driven centrifugal pump.Hypro gear driven centrifugal pump.
- Ace hydraulic driven centrifugal pump.

Large front mounted step, platform and safety rail fi easy filling of the tank. Clean water tank is standard.