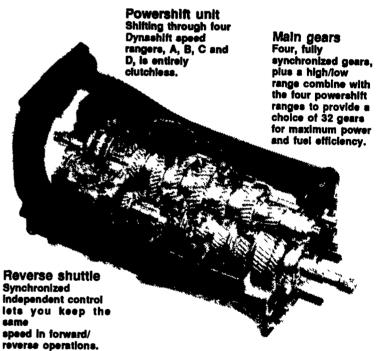

# New Dynashift™ gives you the best features of both a manual and power-shift transmission.

Dynashift gives you 32 forward and 32 reverse gears by the unique combination of a 4-speed powershift with an 8-speed synchronized gearbox and a synchronized forward/reverse shuttle.