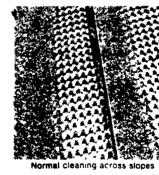

# COMBINING SLOPES — THE MF 3-D CLEANING SYSTEM

3-D in operation

With the MF-3-D cleaning system, the crop is distributed evenly across the full width of the sieves, performance remains stable and output maintained.

The 3-D cleaning system provides dynamic slope compensation which means that the upper sieve moves sideways against the slope of the hill. The degree and direction of these movements depend on the inclination of the slope. Quick reaction and of course equal performancein any direction on slopes of up to 20%.

With the MF 3-D system you can operate at the same speed on slopes as on flat land. Daily performance can be maintained.