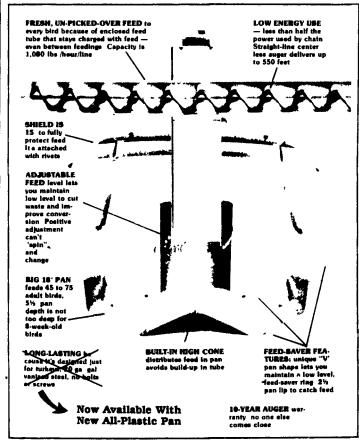

# AVAILABLE NOW

Contracts for new and updated turkey houses using CHORE-TIME equipment

Chore-Time H2 ALL-PLASTIC FEEDER floods feeder pan with plenty of feed to attract and start poults from the first day.