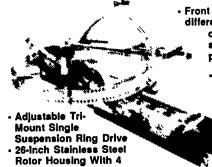

## with TUMBLE MIX ROTATION

- Beam Scale System • 7 Different Sizes
- Low Maintenance Long-Lasting Stainless Steel Barrel
- Low Power Requirements

Front and Rear Augets are different sizes. Each operates at a different speed for excellent performance.

- **Superior Torque** Arm with Rollers
- New Clean Deisgn with Flow-Through Safety Grids
- Fiberglass Gooseneck with Stainless Steel Liner