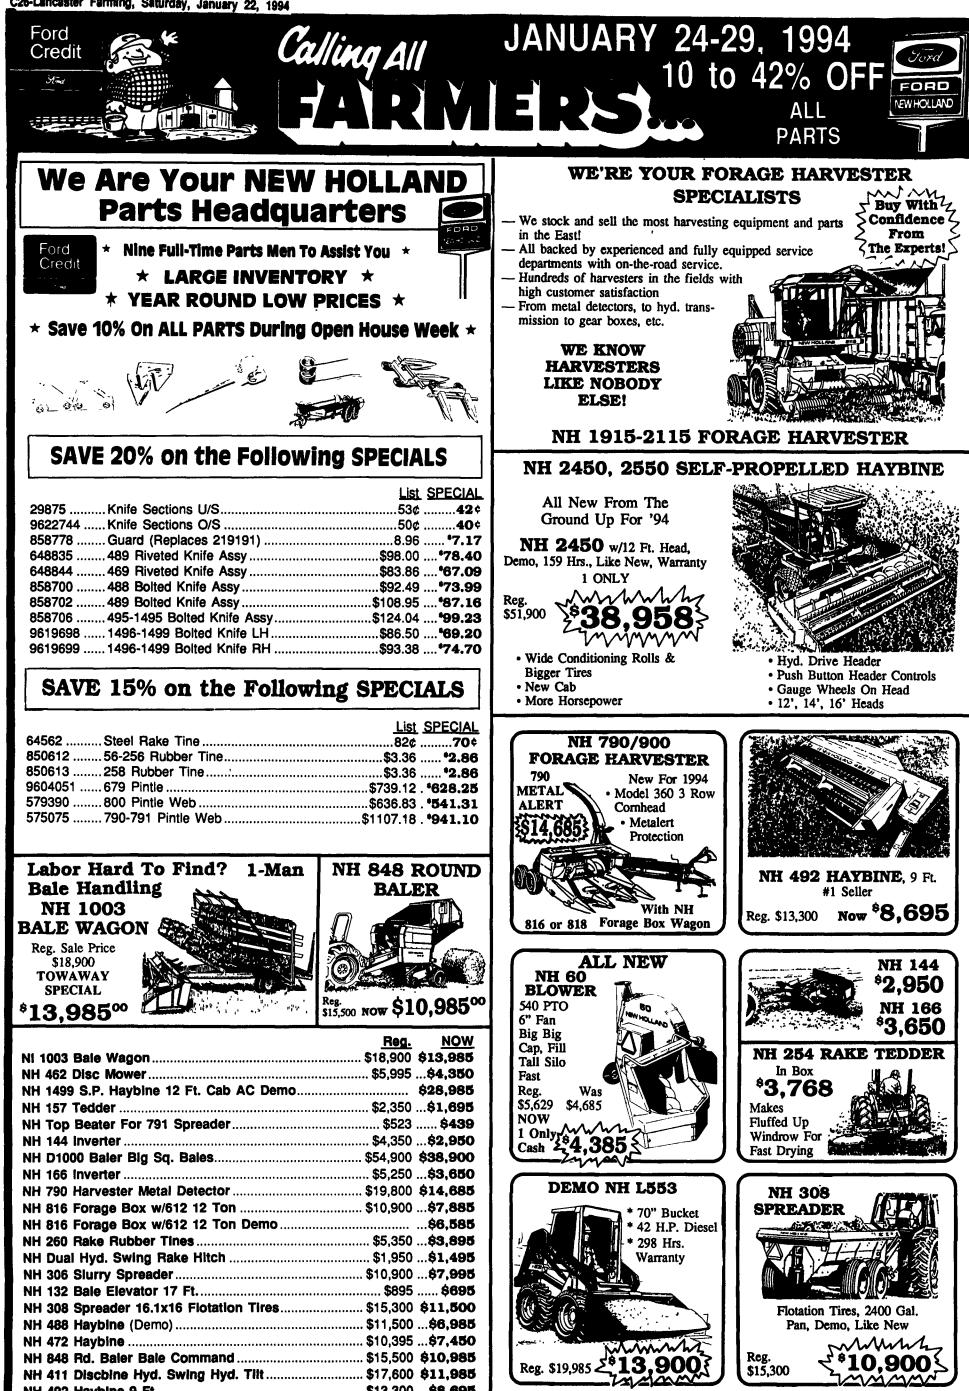

C26-Lancaster Farming, Saturday, January 22, 1994

| NIT 730 Halvester Metal Detector            |                         |
|---------------------------------------------|-------------------------|
| NH 816 Forage Box w/612 12 Ton              | \$10,900\$ <b>7,885</b> |
| NH 816 Forage Box w/612 12 Ton Demo         | \$6,585                 |
| NH 260 Rake Rubber Tines                    |                         |
| NH Dual Hyd. Swing Rake Hitch               | \$1,950 <b>\$1,495</b>  |
| NH 306 Slurry Spreader                      |                         |
| NH 132 Bale Elevator 17 Ft.                 |                         |
| NH 308 Spreader 16.1x16 Flotation Tires     | \$15,300 \$11,500       |
| NH 488 Haybine (Demo)                       |                         |
| NH 472 Haybine                              |                         |
| NH 848 Rd. Baler Bale Command               |                         |
| NH 411 Discbine Hyd. Swing Hyd. Tilt        |                         |
| NH 492 Haybine 9 Ft.                        |                         |
| NH 499 Haybine 12 Ft                        | \$21,695 \$14,695       |
| NH V Tandem Rake Hitch                      |                         |
| NH 456 Trailer Mower, 7 Ft. In. Box         |                         |
| NH 575 Baler Hydroformatic w/Hyd Lift, Demo |                         |
| NH 355 Grinder Mixer Hyd. Drive, Screen     |                         |
| NH 355 Grinder Mixer Hyd. Drive, Screen     | \$11,685 <b>\$8,395</b> |