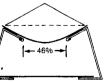

## Move it! Move it! Move it!

High-Capacity Belt Feeder .

BARN CLEANERS Hook Up To The Leader In Barn Chain

**MODEL 120** CONVEY-N-FEED® END CHARGE FEEDER

Deep-trough, air borne 14 in. belt carries 27% more feed than a flat 16 in. belt. 105% more than a flat 12 in. belt. Also, because 46% of the belt rides over thin air - instead of sliding on metal surface there's less drag. Requires less HP, less energy, reduces wear on the belt. Belt returns conditions for reduced friction.