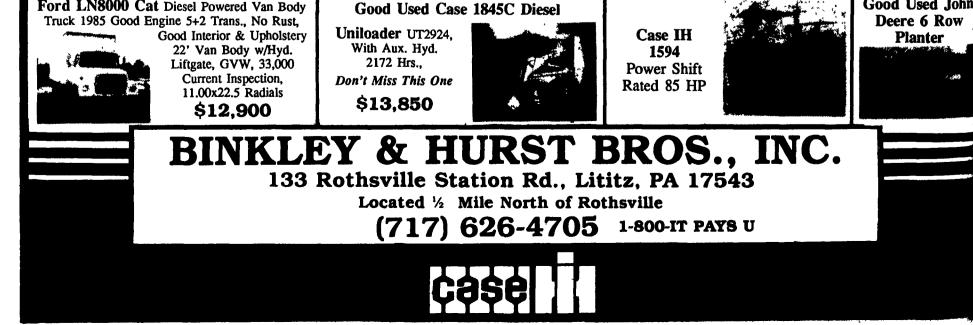

**Best Buys In Manure Handling Equipment** (1) UM2297 Better Bilt PTO Pressure Pump 3 Pt. Hitch, 900 GPM (Ask for Merv) (2) Calumet 2250 Top Fill Manure Tanker In Excellent Condition.... Best Buys In Used Skid Loaders (1) UT2930 Gehl 4500 40 HP Skid Loader With 64" Bucket ..... \$5.900 \$6,900 (2) UT2926 Gehl 4510 40 HP Skid Londer With 72" Bucket ... (3) UT2924 Case 1845C Uniloader 52 HP, 2172 Hrs. With 12:00x16.5 Tires, Aux. .Only \$13,850 Hyd. (4) UT2917 Case 1840 Diesel Uniloader, Only 544 Original Hrs. With 63" Utility Bucket, Self Leveling Loader Option, Lights Counterweights, Block Heater, New 10:00x16.5 Only \$13,500 Tires. (5) UT2936 Case 1816 Uniloader With 44" Bucket, 16 HP Weighing Approx. Only \$3,250 One Ton... (6) UM2377 Case 73" Dirt Bucket To Fit Case 1845C ..... \$400 (7) UM2377 73" Dirt Type Low Profile Bucket To Fit Case 1845C Uniloader, Almost New .... \$400 (8) UT2898 Case 1845 Uniloader 1 Owner, 1982 Model, Nice! (9) UT2883 Case 1845B Diesel Uniloader With 80" Bucket (10) UT2887 Case 1845B Diesel With 72" Dirt Bucket ...... ..... \$8,500 Nice! Best Buys In Used Tractors, Backhoes & Forklifts (1) UT2952 Case 70 HP Model 1494 With Cab, Heater And A1 Condition, 2WD, 1800 Original Hrs., Power Shift, Nice! (2) UT2944 IH 784 With 2250 Mount-O-Matic Loader With Approx. 2000 Hrs. In Excellent Condition, 540-1000 PTO (3) UT2946 IH 1086 Cab Air Heat, With 20.8x38 Radial Tires, New TA (4) UT2945 Magnum 7110 CAH 130 HP Rating Plus All Wheel Drive, Loaded With Options, 18 Speed P. Shift UT2943 Magnum 7110 2 WD With 18 Sp. Power Shift, Low Hrs. (6) UT2870 4 Wheel Drive IH Scout With New Sheet Metal & Paint, 1 Owner and Original .32,850 \$2,500 25,000 Miles .. .....\$11,000 (7) UT2934 Case 580C Diesel Tractor Loader Backhoe With Cab And Power Shuttle ... (8) UT2856 1988 Case 586E 4 Wheel Drive Forklift, 6000 Lb. With Side Shifter, 21' Mast ..... .**\$26,90**0 (9) UT2840 1988 JCB 4 Wheel Drive Forklift With Cab, Power Shuttle, 6000 Lb., 21' Mast With Side Shifter, Excellent Condition ..... ...\$22,900 (10) UT2907 David Brown 990 Selec-O-Matic Diesel Tractor (11) UT2908 Massey Ferguson 2705 Tractor With Cab, Air, In Very Good Condition, Nice Clean ...\$15,600 Tractor. (12) UT2900 Case 1070 Diesel Fender Tractor Rated 108 HP With Power Shift, \$7,950 20.8x38 Rubber. .....<del>\$5,650</del> (15) UT2881 Case IH 1594 85 HP Diesel Tractor, Less Than 2100 Hrs., 18.4x34 Rear Tires. \$13,800 Nice! Rops With Roof ... (16) UT2877 IH 656 Diesel Tractor Wide Front With Fast Hitch, 15.5x38 Rear Tires, Just Overhauled (17) UT2860 Allts Chalmers 80 HP Diesel Model 6080 With 4 Post Rops and Roof With Like \$10,900 New 18.4x34 Radial Rear Tires In Good Condition (18) UT2848 John Deere 2640 Loader Tractor, Nice 70 HP Rating...... (19) UT2835 IH 986 4 Post Rops, 18.4x38, Dual Remotes, 540 and 1000 PTO, Rebuilt Rear.