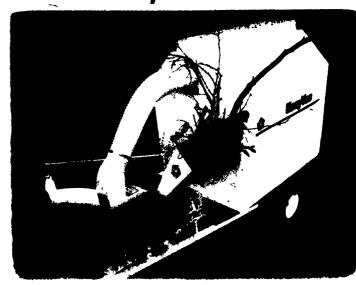

#### THE NEW CHIPPER/VAC BY EASYRAKE WILL INCREASE YOUR PROFITS.

The new Chipper/Vac combines a pull-behind • Inlet guard for added safety vacuum attachment with a self-feeding chipper to give your customers the ability to clean up all kinds of yard debris

The Vac picks up grass clippings and leaves The self-feeding Chipper shreds large yard debris like tree limbs and branches, creating mulch for use elsewhere in the yard or for excellent compost material An optional remote vacuum attachment is available to pick up debris in hard-toreach places Like all EasyVac products, the Chipper/Vac discharges into a convenient large capacity container for easy dumping

#### EMPPER/WAS FEATURES:

- 5 hp Briggs & Stratton engine
- Self-feeding chipper with extra-large chute
- Special hardened chipper knife for long life

- FREE operator's kit—gloves, eye goggles and ear protection
- Chipper handles limbs & branches up to 3" in diameter
- Chipper/Vac is an available option on EasyVac Models 40, 46 and 555 with capacities from 10 to 45 bushels

The Chipper/Vac reduces yard waste volume by up to 10 times and is the perfect tool for composting So, with consumers' environmental concern growing, the heavy-duty Chipper/Vac is sure to be a big-seller on your showroom floor