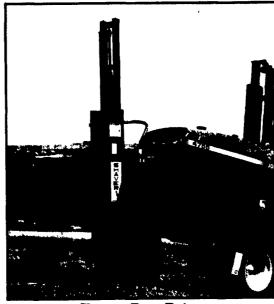

### **DRIVERS**

 Set each post in seconds • Crank or hydraulic base plate for plumb-true driving . Front or 3-point mounting • Square post capacity of 7 1/8" to 10 7/8" with a maximum post length of 10' • Drives steel, wood or even a railroad

**Shaver Post Driver** 

### **SUPER**

Features: • Hydraulic Swivel up to 155° • Hydraulic Tool Ber for extension to 24" to the right

3 Models Available

Super Slide w/Post Driver

SHA

Telephone (717) 733-7951