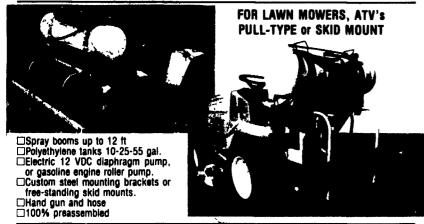

nt large capacity container for easy dumping

#### EMPPER/WAS FEATURES:

- 5 hp Briggs & Stratton engine
- Self-feeding chipper with extra-large chute
- Special hardened chipper knife for long life

- FREE operator's kit—gloves, eye goggles and ear protection
- Chipper handles limbs & branches up to 3" in diameter
- Chipper/Vac is an available option on EasyVac Models 40, 46 and 555 with capacities from 10 to 45 bushels

The Chipper/Vac reduces yard waste volume by up to 10 times and is the perfect tool for composting So, with consumers' environmental concern growing, the heavy-duty Chipper/Vac is sure to be a big-seller on your showroom floor

Call today and find out how the new Chipper/Vac can help you-and your customers-rake it in

# from **Some**

### 10-25-55 GALLON COMPACT SPRAYERS







### **DRIVERS**

 Set each post in seconds • Crank or hydraulic base plate for plumb-true driving . Front or 3-point mounting • Square post capacity of 7 1/8" to 10 7/8" with a maximum post length of 10' • Drives steel, wood or even a railroad

**Shaver Post Driver** 

### **SUPER**

Features: • Hydraulic Swivel up to 155° • Hydraulic Tool Ber for extension to 24" to the right

3 Models Available



Super Slide w/Post Driver

SHA



Telephone (717) 733-7951

### HAMILTON EQUIPMENT, INC.

Wholesale Distributors

Visit Our Exhibit During The PA Farm Show, Booth #'s 314-333 Main Floor

Ephrata, PA

Raphine, VA