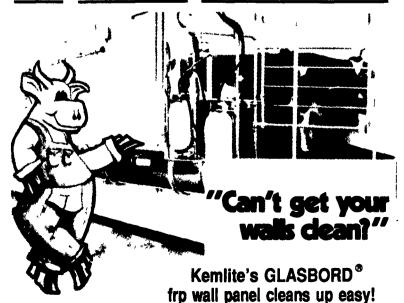

### NO MORE PAINTING!

GRADE B -

- Moistureproof Shatterproof Will not rot or mildew

  - Stain resistant Cleans simply/quickly
- Rustproof ■ Dentproof
- **■** Odorfree
- **■** U.S.D.A. accepted

Glasbord panel is a tough, semi-rigid wall lining material of fiberglass rienforced plastic — superior to metal and painted finishes. It installs easily in any type construction and is suitable for building new or refurbishing. Available in a variety of sizes, complete with all accessories. Also available with low smoke development, fire retardant properties. Ask about low smoke Fire-X Glasbord paneling.

ACCESSORIES: Vinyl moldings are available. They add to the finished appearance and aid in making a watertight installation. Styles:

You can expand them into solid furring strips, masonry walls or any other rigid backing.