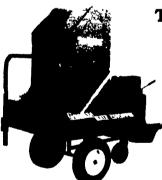

## Goossen

Vac 'n'Load

The Perfect Match for Your Mower

- One-pass clean-up behind virtually any front-mount mower
- Picks up leaves for fast fall clean-up

### THE MULCHING SOLUTION FEATURES:

- 11 HP Honda OHV engine, with electronic ignition and oil alert
- Automatic endgate · Adjustable, scaled connection between vacuum chute and enclosed trailer

The accessory Hand-held Hese
Adapter protects the hose maintains
an air flow gap between the hose and
the ground and provides a convenient
hand hold when the unit is being used

With the accessory 6" Applicates Mose w/Adapter you can dispense material drawn from the trailer or other container with the standard 8" hose Ideal for mulching or transferring material

• 11-HP Honda Engine with electronic ignition, oil alert,