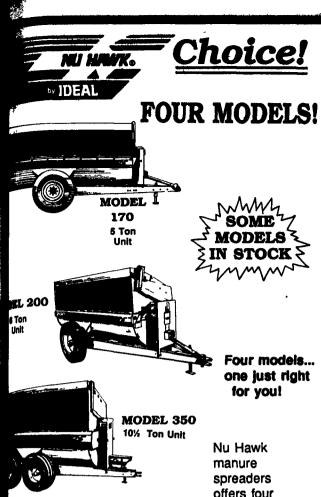

manure
spreaders
offers four
ways to
economically
handle your
fertilizing needs.
Each model
provides an
option for any

size operation at an "easy to handle" price.

So take your pick of the litter, and choose a spreader that offers a perfect fit when it comes to size, burability, and price: Nu Hawk by Ideal Industries.