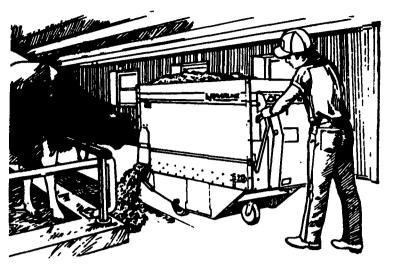

## CUT FEEDING TIME WITH WEAVERLINE SILAGE CART

**Be Sure To Consider**Weaverline Silage Cart

## WHY?

- Feeding is Right At Your Fingertips
- Improves Dairy Feeding

You Will Enjoy Feeding Cows With The Easy Quiet & Fast Weaverline Cart... Many Sizes Available

- ★ 20% Larger Than The "Best Seller" Model 430
- ★ Larger Size For The Larger Herd
- ★ Full 36 Bushel Capacity
- ★ Extension Side Kit
  Available To Increase The
  Capacity On All Models.

NOW 4 SIZES AVAILABLE

420 - 424 - 430 - 436

See Them At Our Display Booth