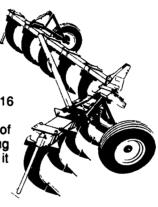

Also Available As Pull Type.

The husky, curved shanks of the Sub-Soiler dia down as deep as 16 inches, shattering compacted layers of plow sole and lifting the hardpan while it is being broken. 3, 5, 7 shanks.

#### **SUB-SOILERS**

New P10 Series Single Gang available as

pull type or transport. Available with most old

style rollers and the new 20" Ductile Wheel.

P-SERIES

TRANSPORT PULVERIZERS

10 ft. to 16 ft.

and soil.