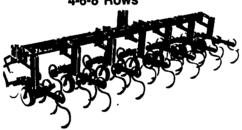

### **BRH & BHFF RO-CROP CULTIVATORS**

Minimum Tillage The heart of the BRH Ro-Crop is Brillion's No-Wobble Parallel Linkage. Heavy duty is an understatement, the linkage for each gang weighs over 50 pounds. Strength where it's needed, a Brillion tradition.

Heavy duty straight edge shanks allow high-speed tillage without throwing dirt or residue. Underframe shank clearance of 25" allows you more

days to cultivate your crops before they get too tall. 4, 6, 8, 12 row