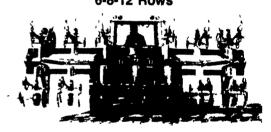

### **BRH & BHFF RO-CROP CULTIVATORS**

Minimum Tillage The heart of the BRH Ro-Crop is Brillion's No-Wobble Parallel Linkage. Heavy duty is an understatement, the linkage for each gang weighs over 50 pounds. Strength where it's needed, a Brillion tradition.

Heavy duty straight edge shanks allow high-speed tillage without throwing dirt or residue. Underframe shank clearance of 25" allows you more

days to cultivate your crops before they get too tall. 4, 6, 8, 12 row