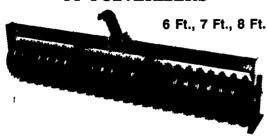

## PP PULVERIZERS

This model pulverizer is designed for use with CAT. I, 3-point hitch tractors. They are available with your choice of five roller wheels 16% " notched, 16% " crowfoot, the 20" notched ductile iron wheel, 18" smooth, and 22" flat.