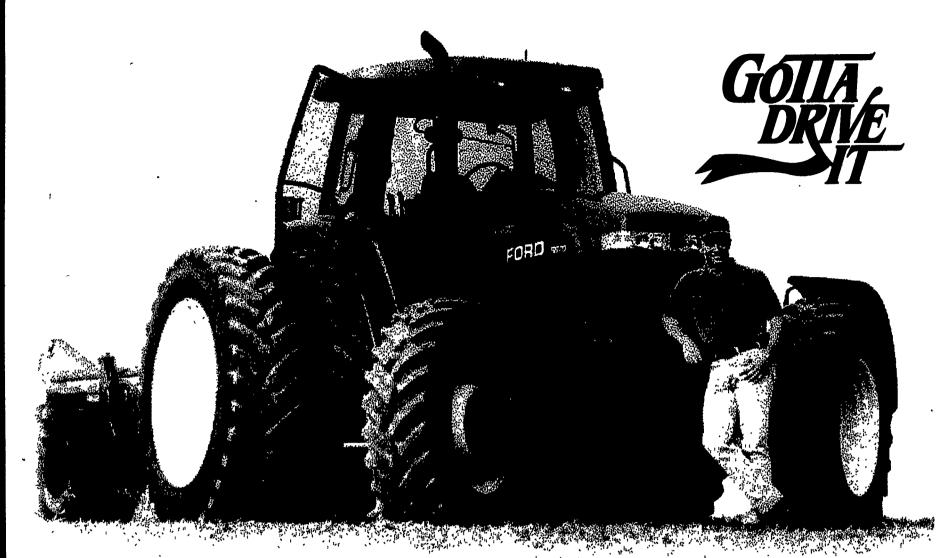

## THE NEW FORD 70 SERIES

## YOU'VE HEARD THE RUMORS... Now, SEE THE REAL THING

Stop by to see the new 145 to 210 PTO horsepower GENESIS<sup>™</sup> tractor. It's even better than you've heard.

- New SuperSteer<sup>™</sup> FWD: the ultimate row-crop axle
- New ultra-quiet, ultra-smooth power shift transmission
- New GENESIS<sup>™</sup> engine: up to 50% pto torque rise
- New Sidewinder<sup>™</sup> movable console: incredible comfort

- New 55 gpm MegaFlow<sup>™</sup> hydraulics
- New flip-up hood and easy-access service
- All-new modern styling and innovative design
- 3-year, 3,000-hour warranty Everybody's talking about it... come see the new GENESIS<sup>™</sup> tractor for yourself. You've got to drive it to believe it.