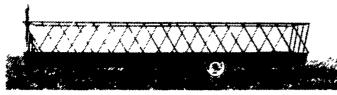

#### **FEEDER WAGONS**

16', 21' and 27' lengths Available with slant bars or self-locking head gates.

A great feature for feeding cattle in meadows or in feed lots. These wagons can be used to feed round hay bales, square bales or silage out of Ag bags or silos,

The added feature of having the head locks make it nice for quick vet checks, etc.

16' has 20 head locks

21' has 26 head locks

27' has 32 head locks

Feeder bottoms are sand blasted to remove rust & lead

Manufactured By: