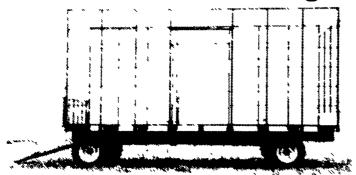

### WELL BUILT Rack Wagons

8' wide; 8' high; 16', 18' & 20' lengths 9' wide; 8' high; 16', 18' & 20' lengths

#### Description & Material Used:

Two 4x8 fur stringers

- 3x4x8' oak cross members bolted to the fur stringers
- 18 ft. wagons have 9 cross members and 20 ft. wagons have 10 cross
- Oak flooring nailed to the cross members with screw nails
- Racks are made out of 2" square tubing 14' guage 1" square tubing between the uprights
- · Swinging door at the back of the wagon; has quick release and swings 270 degrees one way
- Two 4' side openings with quick chain release
- Racks can be easily dismounted
- Painted John Deere Green or New Holland Red