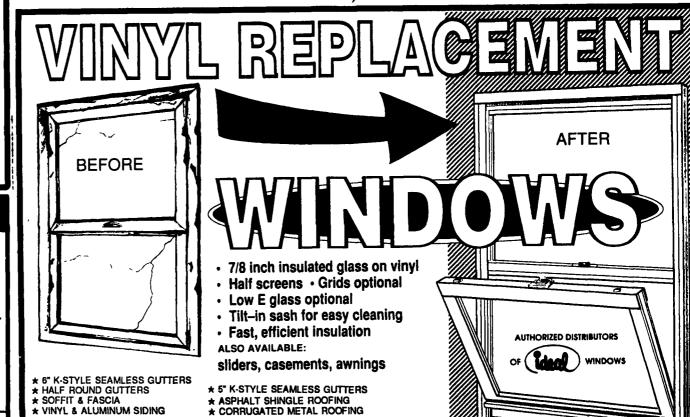

# 24 Ga. Standing Seam Roofing

In Galvanized - Galvalume & Painted Commercial & Residential Panels

5 & 6" K-Style Alum. Seamless Gutters

- Pre-Hung Thermo Doors
- · Agri Built Windows
- Ridgeolators

Y *ENSENIG'S* 