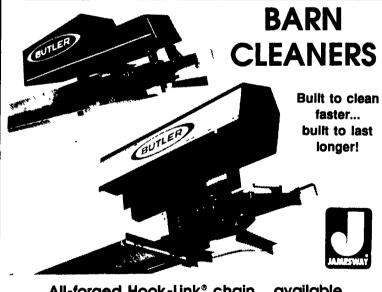

### DONALD R. NISSLEY

RD #1, Willow Street, PA (Corner of Rt. 272 S. & Byerland Church Rd.)

(717) 786-7654

All-forged Hook-Link® chain... available on Super 300 and Super 500 barn cleaners

Extra thick steel at all wear points

IMPORTANT: Look for the "parting line" on any barn cleaner chain you buy. It shows where excess metal has been trimmed off. It is your assurance that the link was totally forged, not just punched out of a flat steel bar with  $^{-1}$ grain flow in one direction only.

You want a totally-forged link because forging changes the grain on the steel, causing it to curve in unbroken flow lines around the contours of the link, giving the link greater strength to serve you longer.