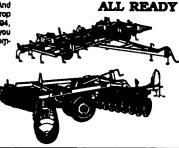

## CONSERVATION PLANTER: **HEAVY-DUTY FOR HEAVY-DUTY FIELDS**

■ MaxEmerge® 2 planter vacuum meter accuracy

■ 7x7-in, mainframes, New row cleaners, frame and unitmounted counters, plentiful

under frame clearance. JD 7200 4 Row Conservation Planter, Vacuum Seed Meters, Monitor, Insecticide, Heavy Duty Markers, Frame Mounted Coulters, Dry Fertilizer With Single Disk Openers

■ John Deere 7200 Planters...

built tough for reduced

tillage conditions.

\$13.990° (1 Only) (Sale Ends Jan. 15, 94)

CALL NOW - BEST DEALS ON PLANTERS END JAN. 15, 1993

Watch For Details On Our Upcoming OPEN HOUSE