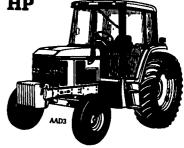

## AN ALL-NEW BREED OF POWER

JD 6200 TRACTOR 66 HP

**Model 6200** 66 HP, 2 WD, With Comfort Gard Cab (Demo Only) Cash \$30,500°

With Walver Until March 1, 94 \$30,900° and 6.9% Financing For **Qualified Buyers** 