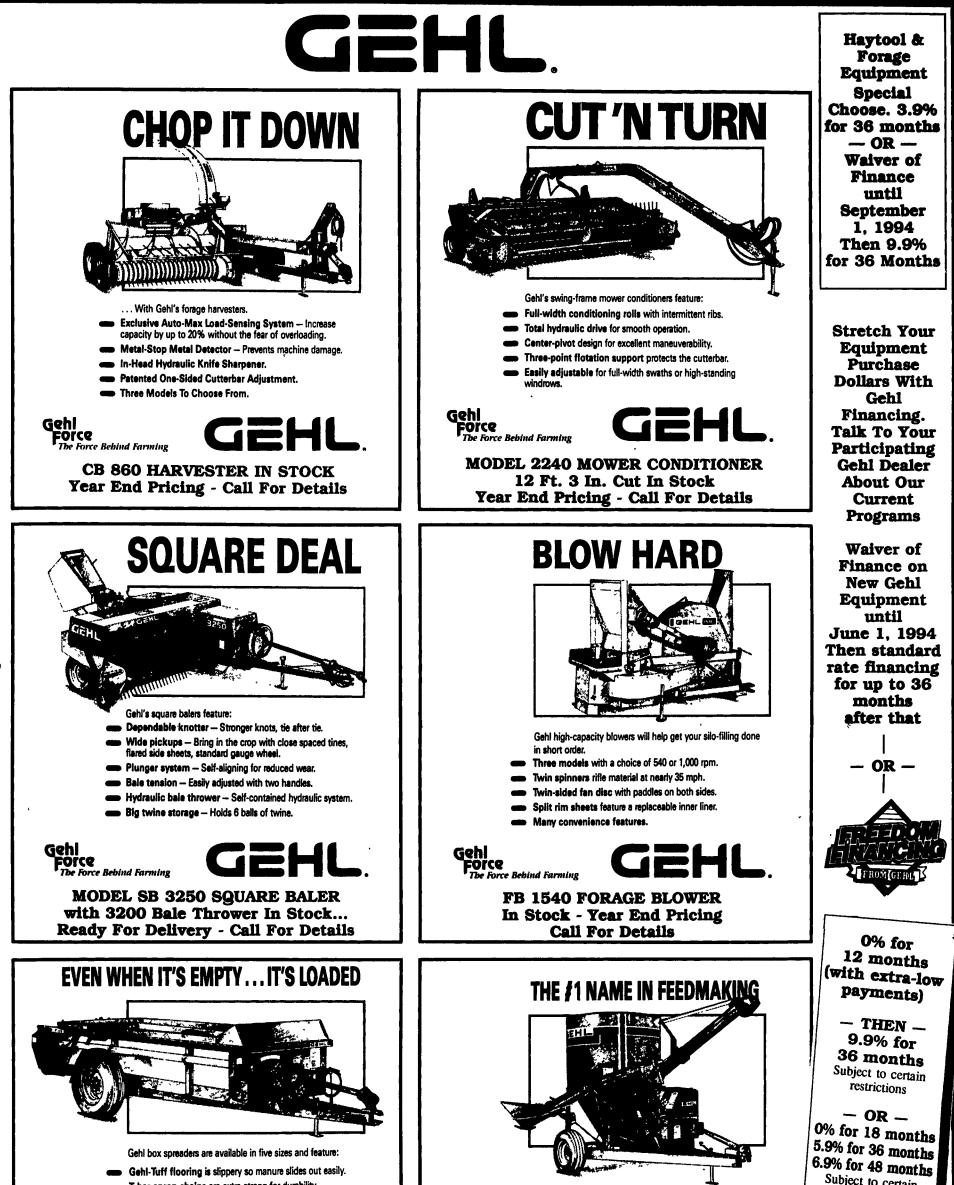

- **T-bar apron chains are extra-strong for durability.**
- Galvanized steel sides are more corrosion resistant.
- Single or tandem axle models available.
- 10-year warranty on sides and floors.
- Hydraulic apron drive (optional) to match your specific application needs.

**MS 325 MANURE SPREADER** 325 Bushel, Tandem Axle - In Stock Year End Pricing - Call For Details

Gehl Mix-Alls® and Roller Mixers offer these advanced features:

- Total hydraulic control Self-contained hydraulic system.
- Remote controls -- Operate the unloading conveyor from the tractor seat or from the rear of the machine.
- Electronic scales For precise ration weighing.
- Customize your machine Variety of options.

## MX 170 MIX-ALL IN STOCK Year End Pricing - Call For Details

Subject to certain restrictions

Certain Restrictions may apply. See your participating Gehl dealer for complete details. Gehl Company reserves the right to interpret. modify or cancel these programs at any time without prior notice.