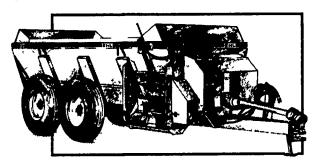

## **NORTH AMERICA'S \$1 V-TANK SPREADER**

The Gehl Scavenger® II features:

- Patented square-tube auger Hydraulically powers up and down to break up solid material.
- Variflo discharge Spreads smoothly and evenly.
- Five models 192 to 596 bushel capacities.
- 10-year warranty Against rust-through on the tank.
- Options include Truck-mounted units, hydraulic lids.

Gepi FOICE
The Force Behind Farming

MS 309 and 312 Spreaders In Stock Year End Pricing — Call For Details!

Lebanon Valley Implement Co., Inc. 700 E. Linden Street, Richland, PA 717-866-7518