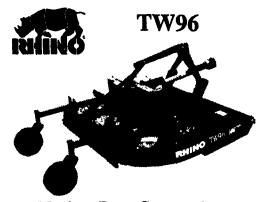

## Shred Corn Stalks or Cut Grass And Brush With A Well Built Rhino Cutter from Binkley & Hurst Now!

Medium-Duty Cutter with **Heavy-Duty Features!** 

96" Cut; 120 HP Center Gearbox; 90 HP Outboard Gearboxes; Pan Blade Carriers; Updraft Blades; Cat. 4 Driveline; Slip Clutch Protection; Lift or Pull-Type; 540 or 1000 RPM; Replaceable Skid Shoes; Rated for 2" Diameter Material; Safety Deflectors Standard.