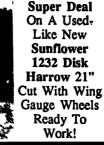

| (33) Case IH Model 510 Grain Drill 16x7 With Staggered Disc Openers, Grass Seeder, Lift Cylinder & Hoses, |
|-----------------------------------------------------------------------------------------------------------|
| Fertilizer Attachment But Not Used, 7.50x20 Dual Rib Tires                                                |
| (34) UM2393 Sunflower 21 Foot Hyd. Fold Wing Disk Harrow, Model 1232, Ready To Work                       |
| (35) UM2396 Massey Ferguson Model 43 22x7 Grain Drill With Staggered Single Disc Openers, With            |
| Lift Cylinder Only \$1,750                                                                                |
| (36) UM2398 3 Axle Tag-A-Long Trailer 16,800 GVW With Safety Brake Away For Pa. Inspection,               |
| Inspection Good Till 2-94, With Besvertail and Ramps, Big Enough To Haul                                  |
| Case 580 Backhoe                                                                                          |
|                                                                                                           |