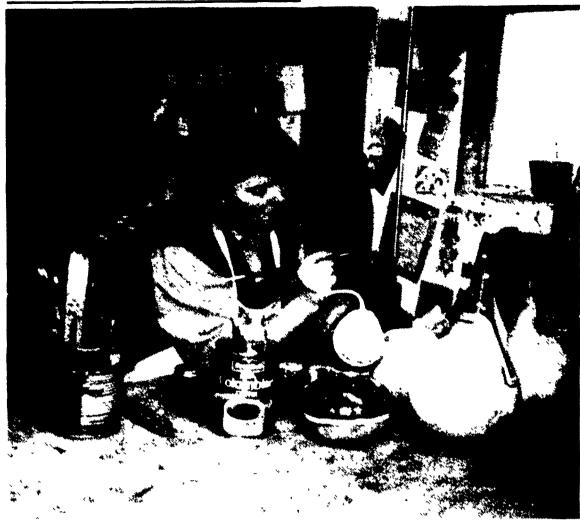

Holly puts the finishing touches on Santa Claus hats.

Having tried many forms of artwork including painting, crafts, and designing her own greeting cards, she is constantly on the lookout for something new and different.

It came in an unexpected package when a fellow choir member dropped two huge gourds in her lap one night at practice and challenged her to "do something with them."