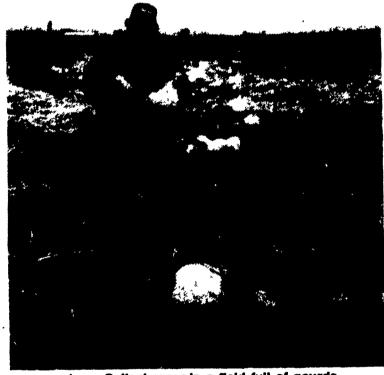

The choir member was Clearville farmer, Leon Sollenberger. He had accepted the challenge to grow gourds when his mother jokingly gave him a membership in the American Gourd Society as a Christmas present.

(Turn to Page B17)

Leon Sollenberger in a field full of gourds.

Drying the gourds can take up massive quantities of space. This is only a small portion of Holly's gourds which will be painted next year. She plans to do about 20 per week.