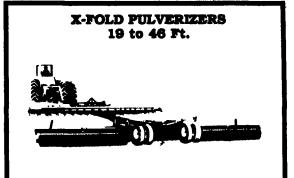

# **Brillion Implements Keep** Going When Others Quit!

The X-Fold pulverizers are designed to meet the needs of today's larger acreage farmers .... and Brillion offers them in two models and 11 sizes. Now available with 20" Ductile Rollers.

Available 12'6", 13'10", 15'2" & 18'9" rigid 21'6", 25' & 30' flat fold.

spacing and an adjustable leveler bar in 12', 15' and 18' sizes. The distance between the four bars has been increased for the best trash flow in the industry. Gauge wheels are optional.

transport concept is new to the industry. Machine weight is hydraulcally rotated over the wheels for transport. This reduced drawbar hitch weight considerably and provides ample clearance for transporting. Available with 20 ductile rolls.