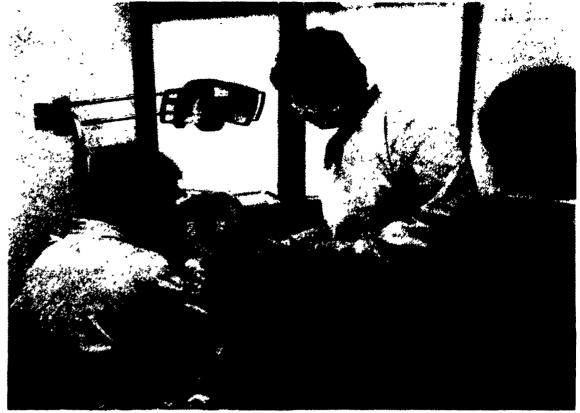

Smiling beneath a protective mask, Julie Wagner holds the mirror for husband Vincent. Vince and Julie run a dairy farm in Myerstown and spent a day working with Carroll and Jean Ditzler, a husband and wife dentistry team.