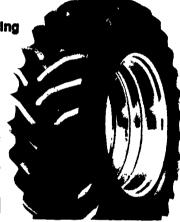

## TRACTION TORQUE TT Pulls With Authority, Economy Priced

- Deep, wide lugs for positive pulling power
- Famous Zig-Zag lug design resists foldover, provides more biting edges than straight lugs
- Lugs are buttressed to get wider and stronger as they wear