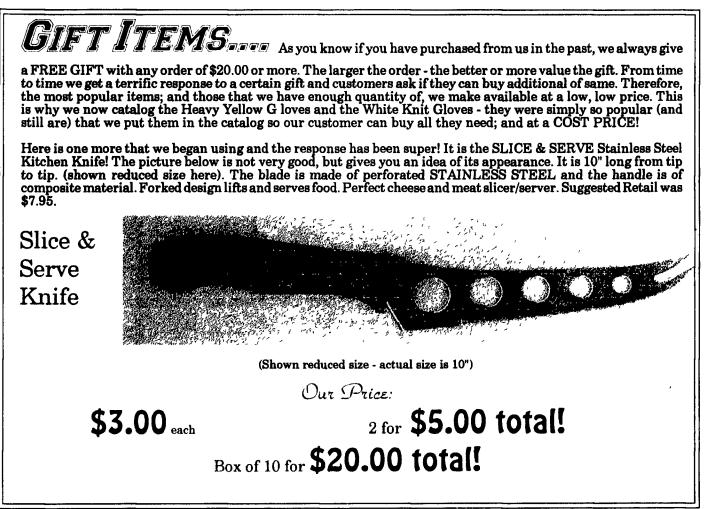

## BERLIN WAGON REPLACEMENT WHEELS.

Wagon wheels are immediate shipment.



WHEELS for #F600. Ball Bearings, grease fittings. 4.10/3.50 X 4. Pneumatic. Heavy metal rim. 5/8" shaft.

Set of 4: **\$65.00** Single wheel: **\$**20.00



WHEELS for #F400. Ball Bearings, grease fittings. 2.80/2.50 X 4. Pneumatic. Heavy metal rim. 1/2" shaft.

Set of 4: **\$52.00** Single wheel: **\$**18.00



WHEELS for #F310. Grafoil bearings. 10 x 1-1/2 hard rubber. Metal rim. 1/2" shaft.

Set of 4: **\$28.00** Single wheel: **\$10.00** 



WHEELS for #F310. Grafoil bearings. 7 x 1-1/2 hard rubber-plastic rim.

Set of 4: \$18.00

Write for quotation and prices on all other wagon replacement parts.



11/04/93