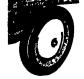

## BERLIN WAGON REPLACEMENT WHEELS.

Wagon wheels are immediate shipment.

WHEELS for #F600. Ball Bearings, grease fittings. 4.10/3.50 X 4. Pneumatic. Heavy metal rim. 5/8" shaft.

Set of 4: **\$65.00** Single wheel: **\$**20.00

WHEELS for #F400. Ball Bearings, grease fittings. 2.80/2.50 X 4. Pneumatic. Heavy metal rim. 1/2" shaft.

Set of 4: **\$52.00** Single wheel: **\$**18.00

WHEELS for #F310. Grafoil bearings. 10 x 1-1/2 hard rubber. Metal rim. 1/2" shaft.

Set of 4: **\$28.00** Single wheel: **\$10.00** 

WHEELS for #F310. Grafoil bearings. 7 x 1-1/2 hard rubber-plastic rim.

Set of 4: \$18.00

Write for quotation and prices on all other wagon replacement parts.