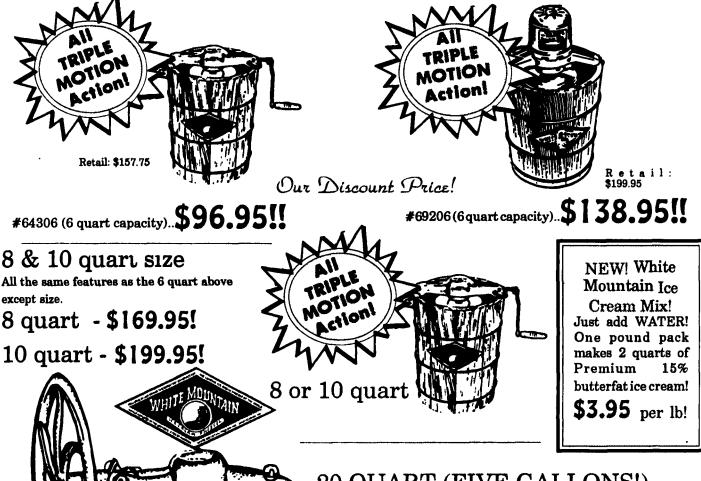

## THE ORIGINAL OLD FASHIONED ICE CREAM FREEZER!

WHITE MOUNTAIN FREEZER THE ORIGINAL OLD-FASHIONED ICE CREAM FREEZER Here's Why It's The Best. 1. MOTOR-Only White Mountain uses a 12,000 RPM universal motor that operates on AC or DC 115 volt current. 2. CAST IRON GEAR FRAME - Only White Mountain Freezers feature the unique Triple Motion Action with 3-gear drive. This process properly mixes the entire contents for the smoothest ice cream. 3. TUB-Freezer tubs are made of select New England pine with galvanized hoops. The tubs are fitted with cadmium plate fixtures. 4. CAN-Tall profile design allows cream to come in closer contact with ice and salt to give faster freezing. THE CANS ARE MANUFACTURED OF HEAVY DUTY STAINLESS STEEL THAT IS GUARANTEED FOR 5 YEARS. 5. DASHER & BLADES -Made of heavy duty cast iron and dipped in pure tin. It will never warp out of shape. The imported Norwegian Beechwood Blades are self-adjusting to ensure thorough scraping inside.