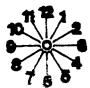

SET OF 12 ARABIC or ROMAN **NUMBERS** 

1-9 - \$.70 set 10-49 - \$.45 set 50-99 - \$.34 set 100 & up - \$.29 set

3/8", 5/8", 3/4", & ARABIC (shown) in

GOLD or BLACK (ROMAN in GOLD ONLY) NOT SHOWN: Old English