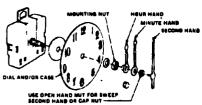

Clock NUMBERS:

These are now available in 1/ 2" and in 3/4" size. Gold top, sticky back. All same prices as Arabic and Roman at left

CLOCK MAKING IS AS EASY AS 1 - 2 - 3 Place the movement shaft through the back of a dial or other clock face. Follow the general hand mounting instructions below. A completed clock in MINUTES!