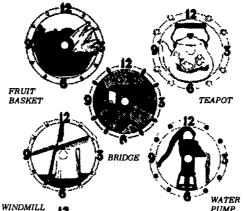

## SAWTOOTH HANGERS:

(includes 2 nails per hanger) 1 - 10: \$.10 ea

10 - 90: \$ .08 ea Bag 100 : \$.06 ea 500 or more \$.04 ea MULTICOLOR CLOCK FACES are hand painted in brilliant colors! Kitchen series is white background, black numbers. Wildlife series is black background with gold numbers/trim. Both are in BEAUTIFUL FULL COLOR! All styles are 6" size.

## KITCHEN SERIES

MIX OR MATCH THESE FOR BEST QUANTITY PRICE.

1 to 9 \$2.25 each 10 to 49 - \$1.95 each 50 & up - \$1.75 each