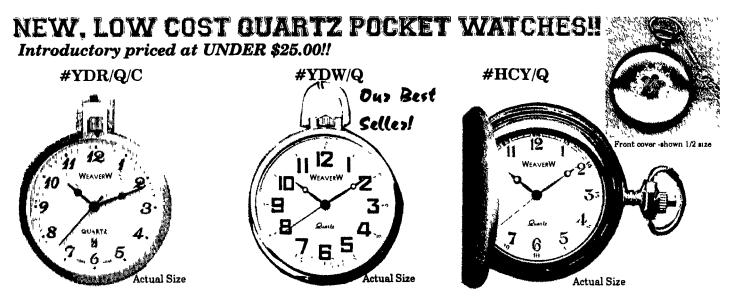

**#YDR/Q/C...Quartz** Pocket Watch. This has a SWISS MADE quartz (battery operated-included) movement, then assembled and finished in Hong Kong. Thin, gold color case. Black numbers and hands on a light gold dial. The Swiss Quartz movement is accurate to + or - 2 minutes per year! Automatic calendar advances each midnight. Fast set on stem for both calendar and time. Complete with matching chain. OUR ONE YEAR GUARANTEE! Retail: \$65.00.

#YDW/Q...Quartz Pocket Watch. This one has a quality Japan quartz (battery operated-included) movement, then assembled and finished in Hong Kong. Very nice, easy to read white dial with black numbers and hands! Gold color case. Accurate to + or -2 minutes per year! Very nice, rugged, watch for all occasions. Complete with matching chain. OUR ONE YEAR GUARAN-TEE! Retail: \$55.00.

#HCY/Q...Quartz HUNTING CASE Pocket Watch. This one has a quality Japan quartz (battery operated-included) movement, then assembled and finished in Hong Kong. Dial and hands similar to the #YDW/Q; white dial, black hands and numbers VERY NICE!! Accurate to + or - 2 minutes per year!Complete with matching chain. OUR ONE YEAR GUARANTEE! Retail: \$65.00.