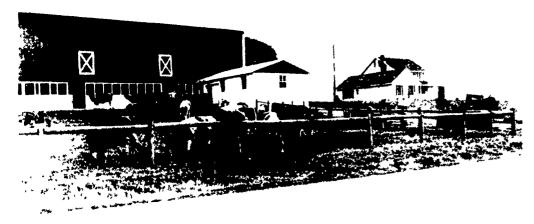

## HIGH TENSILE FENCE...THE FARMER'S BEST INVESTMENT

The David Yoder Farm, Route 655, Belleville (near Valley View Retirement Community)