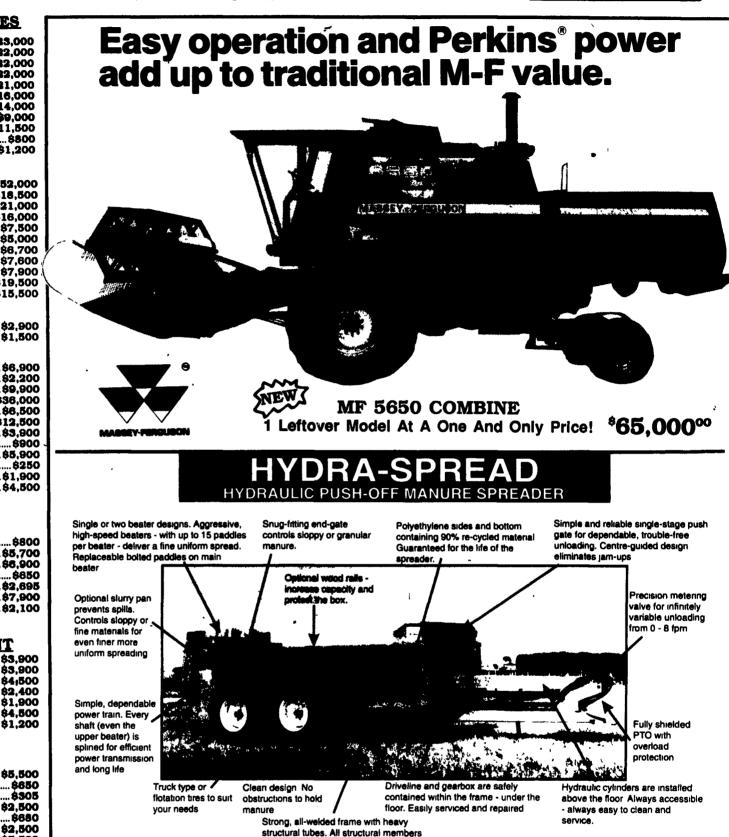

MANURE &
FEED MIXER EQUIPMENT

SFM Liquid Spreader, 1100 Gal. ... \$3,900 IH 595 Tandem Spreaders...... NH 795 Tandem Axle Spreader \$4,500 82,400 NH 791 Tandem Axle Spreader. NI 244 Tandem Axle Spreader..... \$4,500 NI 75 Bu. Ground Driven Manure Spreader...... .81,200