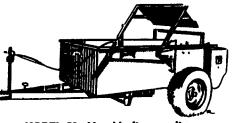

## Affordable Manure Spreaders

MODEL 75, 62 cubic ft. capacity. Operates behind 18-hp tractor.

MODEL 50, 44 cubic ft. capacity. Shown with optional endgate.

MODEL 25, 28 cubic ft. capacity Fits through 4-foot doors.

Hundreds of small farm operators are using an affordable Millcreek spreader to solve their manure disposal problems.

Why pay for a big spreader when a small one will do?

You have a choice of 4 sizes! Ground drive & PTO models available