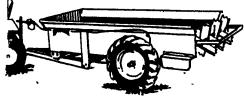

## Affordable Manure Spreaders

MODEL 75, 62 cubic ft. capacity. Operates behind 18-hp tractor.

MODEL 50, 44 cubic ft. capacity. Shown with optional endgate.

MODEL 25, 28 cubic ft. capacity Fits through 4-foot doors.

Hundreds of small farm operators are using an affordable Millcreek spreader to solve their manure disposal problems.

Why pay for a big spreader when a small one will do?

You have a choice of 4 sizes! Ground drive & PTO models available