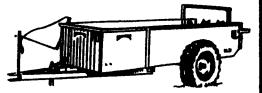

## Affordable Manure Spreaders

MODEL 75, 62 cubic ft. capacity. Operates behind 18-hp tractor.

MODEL 50, 44 cubic ft. capacity. Shown with optional endgate.

MODEL 25, 28 cubic ft. capacity Fits through 4-foot doors.

Hundreds of small farm operators are using an affordable Millcreek spreader to solve their manure disposal problems.

Why pay for a big spreader when a small one will do?

You have a choice of 4 sizes! Ground drive & PTO models available