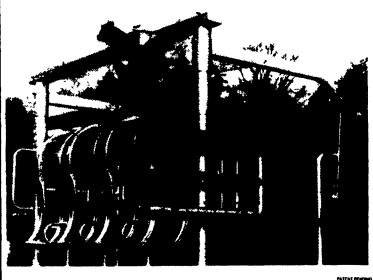

(Turn to Page 'C4)

MAGNUM 90

Maximum-Duty, State-of-the-Art, Parallel Parlor System with Exclusive Gravity Controlled Individual Indexing

- Automatic Indexing of each animal against the splash shield for optimum udder access and milker unit positioning.
- Individual Manual Gate Opening for emergency release & animal segregation
- Newly Designed super-rugged space-saving Telescoping Entry Gate.
- New "Full-Opening" sequence gates.
- Unique "S" exit gates for ease of entry and maximum exit clearance
- Massive Strength throughout featuring heavy-wall 2<sup>1</sup>/<sub>2</sub>" O.D. square tube arches & 5<sup>1</sup>/<sub>2</sub>" O.D. pipe columns.
- Galvanized structural frame & gates with heavy gauge stainless steel splash shield trough & curb.

Telescoping Gate